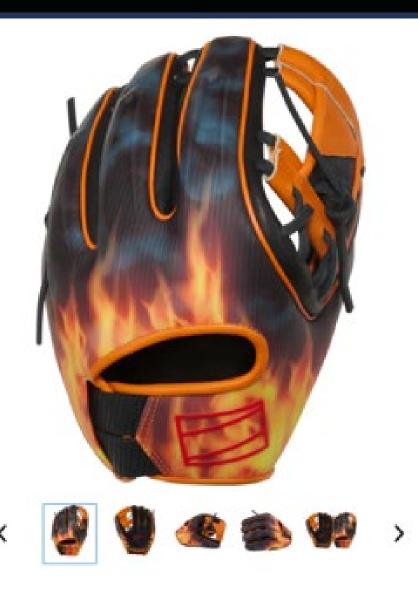

### RAWLINGS GOLD GLOVE CLUB - GLOVE OF THE MONTH - MAY 2025

Rawlings RGGC REVIX 11 ¼" Infield Baseball Glove The third REVIX to join the exclusive RGGC collection is bringing the heat!

Designed for elite infielders, this glove features an 11 ¾" pattern paired with a Pro I™ we —perfect for securely fielding the ball and making lightning-fast transfers. Its unobstructe fielding surface eliminates traditional top-of-the-web lacing, giving players improved control and a cleaner pocket for maximum performance.

The Adaptive Fit System ensures a custom-like fit for a wide range of wrist sizes, delivering

| Rawlings Gold Glove C                                     | lub - Glove  |
|-----------------------------------------------------------|--------------|
| of the Month RGGC RE                                      |              |
|                                                           |              |
| Baseball Glove - May 2                                    | .025         |
| ****                                                      |              |
| Write a review<br>D reviews                               |              |
| \$549.95                                                  |              |
| ize Guide                                                 |              |
| Return Policy                                             |              |
| Add to Cart                                               |              |
| Available To Ship                                         |              |
| ORBETT'S SOURCE FOR SPORTS                                | Pick Up Here |
| 150 South Service Road West, Oakville, ON                 |              |
| 9 km • (905) 337-9381                                     |              |
| wailable In-Store                                         |              |
| UCKNER'S SOURCE FOR SPORTS                                | Pick Up Here |
| 45 Niagara Street, Welland, ON                            |              |
| 3 km • (905) 734-6422                                     |              |
| wailable In-Store                                         |              |
| AGLE BEAVER SOURCE FOR SPORTS                             | Pick Up Here |
| '80 Birchmount Road, Unit 1, Front of Building, Scarborou | ugh, ON      |
| i6 km • (416) 759-9997                                    |              |
| wailable In-Store                                         |              |
|                                                           |              |