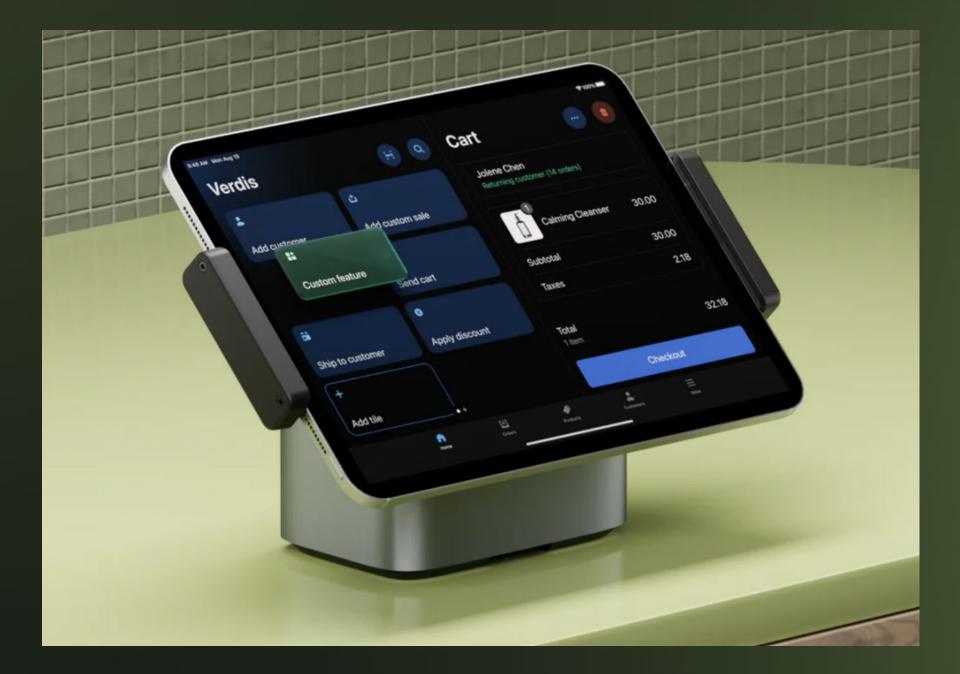

### Gymshark POS

Gymsharkbridges the gap between its digital and physical experiences and unlocks a new revenue stream by activating Shopify POS at its in-person events so attendees can make purchases in person<sup>2</sup>.

"It bridges the gap between the digital and physical worlds and creates emotional customer experiences that can't be had online alone."Daniel Knight, GS Brand Manager

Shopify Customer

Toby's From Mall to Online