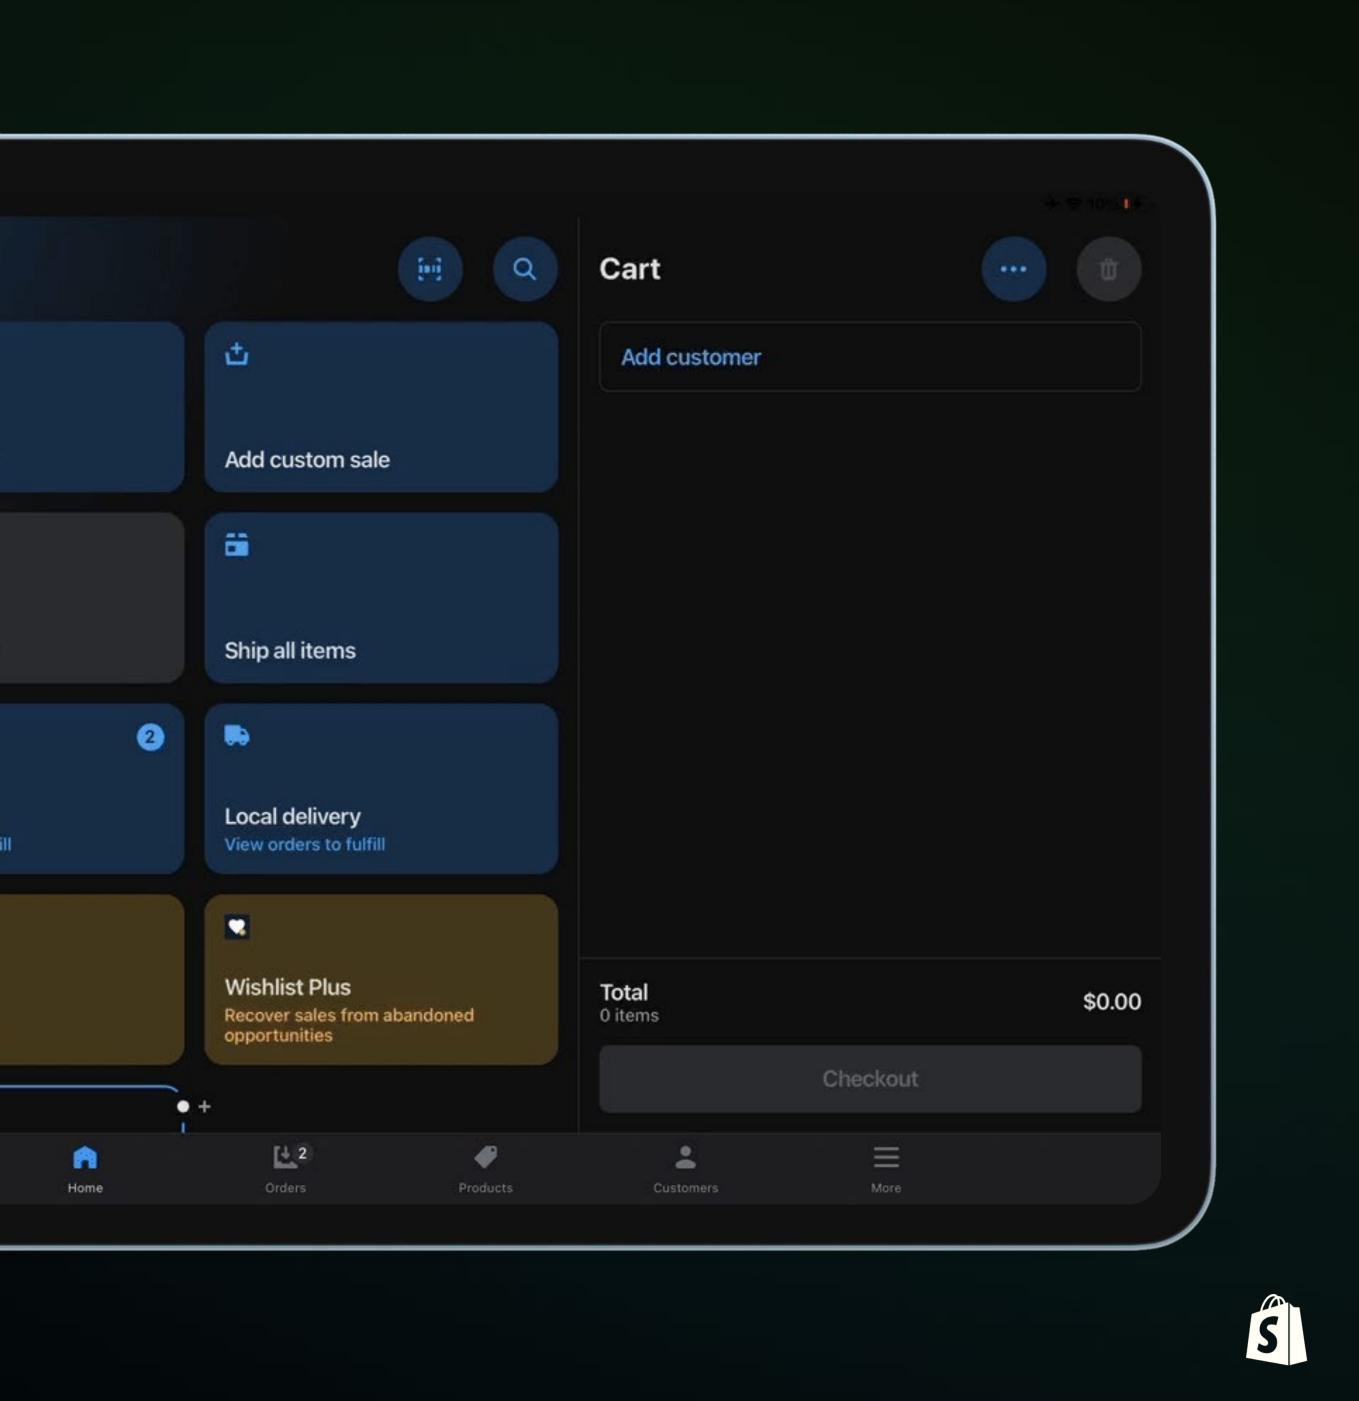

## Real time inventory

See real time available inventory across channels for a seamless customer experience

## Unified customer profiles

Create customer accounts from any channel that are instantly available across your entire business.

| The Brand<br>Add customer<br>Add customer<br>Apply discount<br>Pickup<br>View orders to fulfi<br>Unknown<br>help.shopify.com | 0 |                |
|------------------------------------------------------------------------------------------------------------------------------|---|----------------|
| Apply discount<br>Pickup<br>View orders to fulfi<br>Unknown                                                                  |   | The Brand      |
| Apply discount<br>Pickup<br>View orders to fulfi<br>Unknown                                                                  |   | 2              |
| Apply discount Count Pickup View orders to fulfi Unknown                                                                     |   | Add customer   |
| Pickup<br>View orders to fulfi                                                                                               |   | 0              |
| View orders to fulfi                                                                                                         |   | Apply discount |
| View orders to fulfi                                                                                                         |   | <b>E</b>       |
| Unknown                                                                                                                      |   |                |
|                                                                                                                              |   | 4              |
| +                                                                                                                            |   |                |
|                                                                                                                              |   | (+             |
|                                                                                                                              |   |                |
|                                                                                                                              |   |                |

# Flexible shopping

BOPIS, shipto-customer, seamless returns and exchanges, email carts, and more—all out of the box.