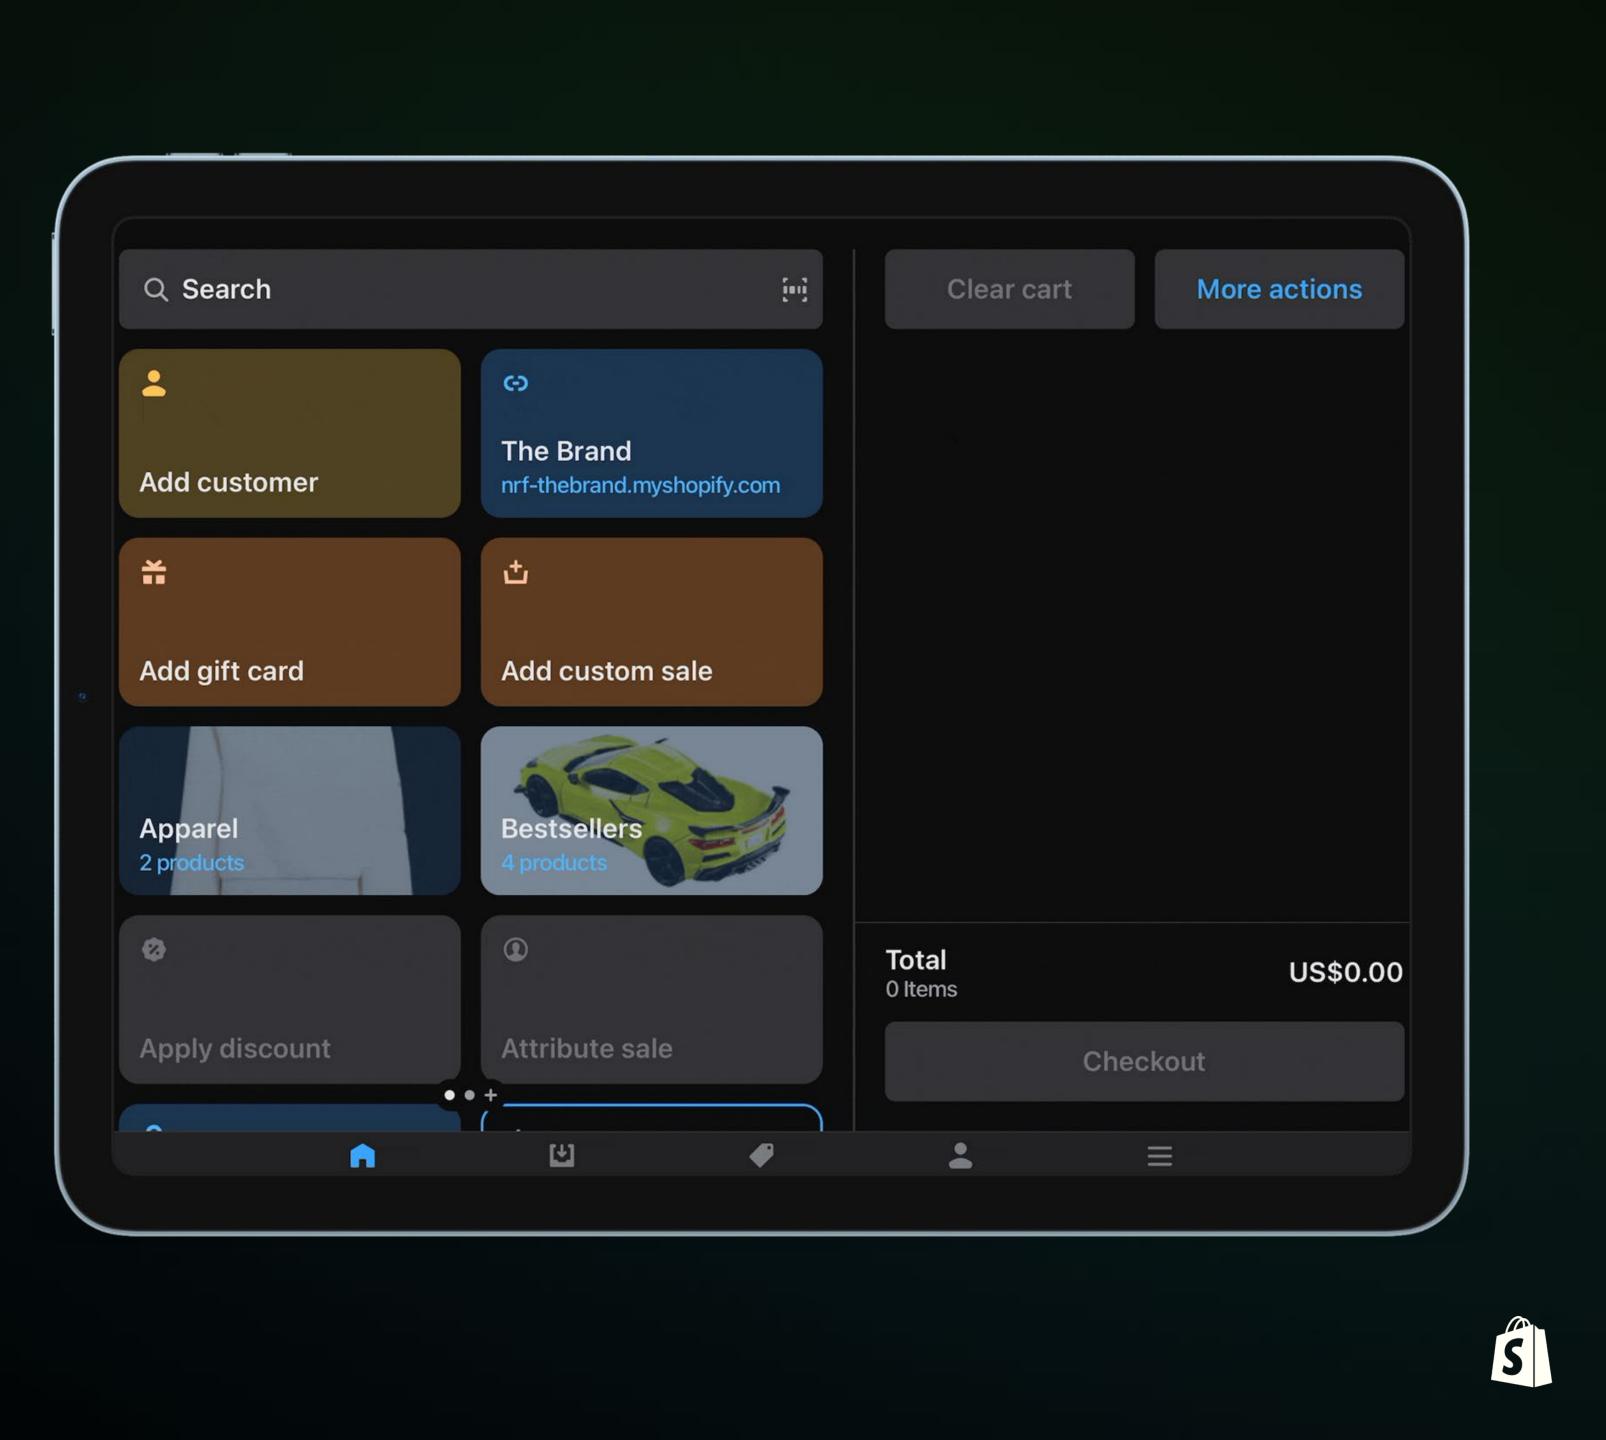

## Real time inventory

See real time available inventory across channels for a seamless customer experience

## Unified customer profiles

Create customer accounts from any channel that are instantly available across your entire business.

| The Brand<br>Add customer<br>Add customer<br>Apply discount<br>Pickup<br>View orders to fulfi<br>Unknown<br>help.shopify.com | 0 |                |
|------------------------------------------------------------------------------------------------------------------------------|---|----------------|
| Apply discount<br>Pickup<br>View orders to fulfi<br>Unknown                                                                  |   | The Brand      |
| Apply discount<br>Pickup<br>View orders to fulfi<br>Unknown                                                                  |   | 2              |
| Apply discount Count Pickup View orders to fulfi Unknown                                                                     |   | Add customer   |
| Pickup<br>View orders to fulfi                                                                                               |   | 0              |
| View orders to fulfi                                                                                                         |   | Apply discount |
| View orders to fulfi                                                                                                         |   | <b>E</b>       |
| Unknown                                                                                                                      |   |                |
|                                                                                                                              |   | 4              |
| +                                                                                                                            |   |                |
|                                                                                                                              |   | (+             |
|                                                                                                                              |   |                |
|                                                                                                                              |   |                |

# Flexible shopping

BOPIS, shipto-customer, seamless returns and exchanges, email carts, and more—all out of the box.