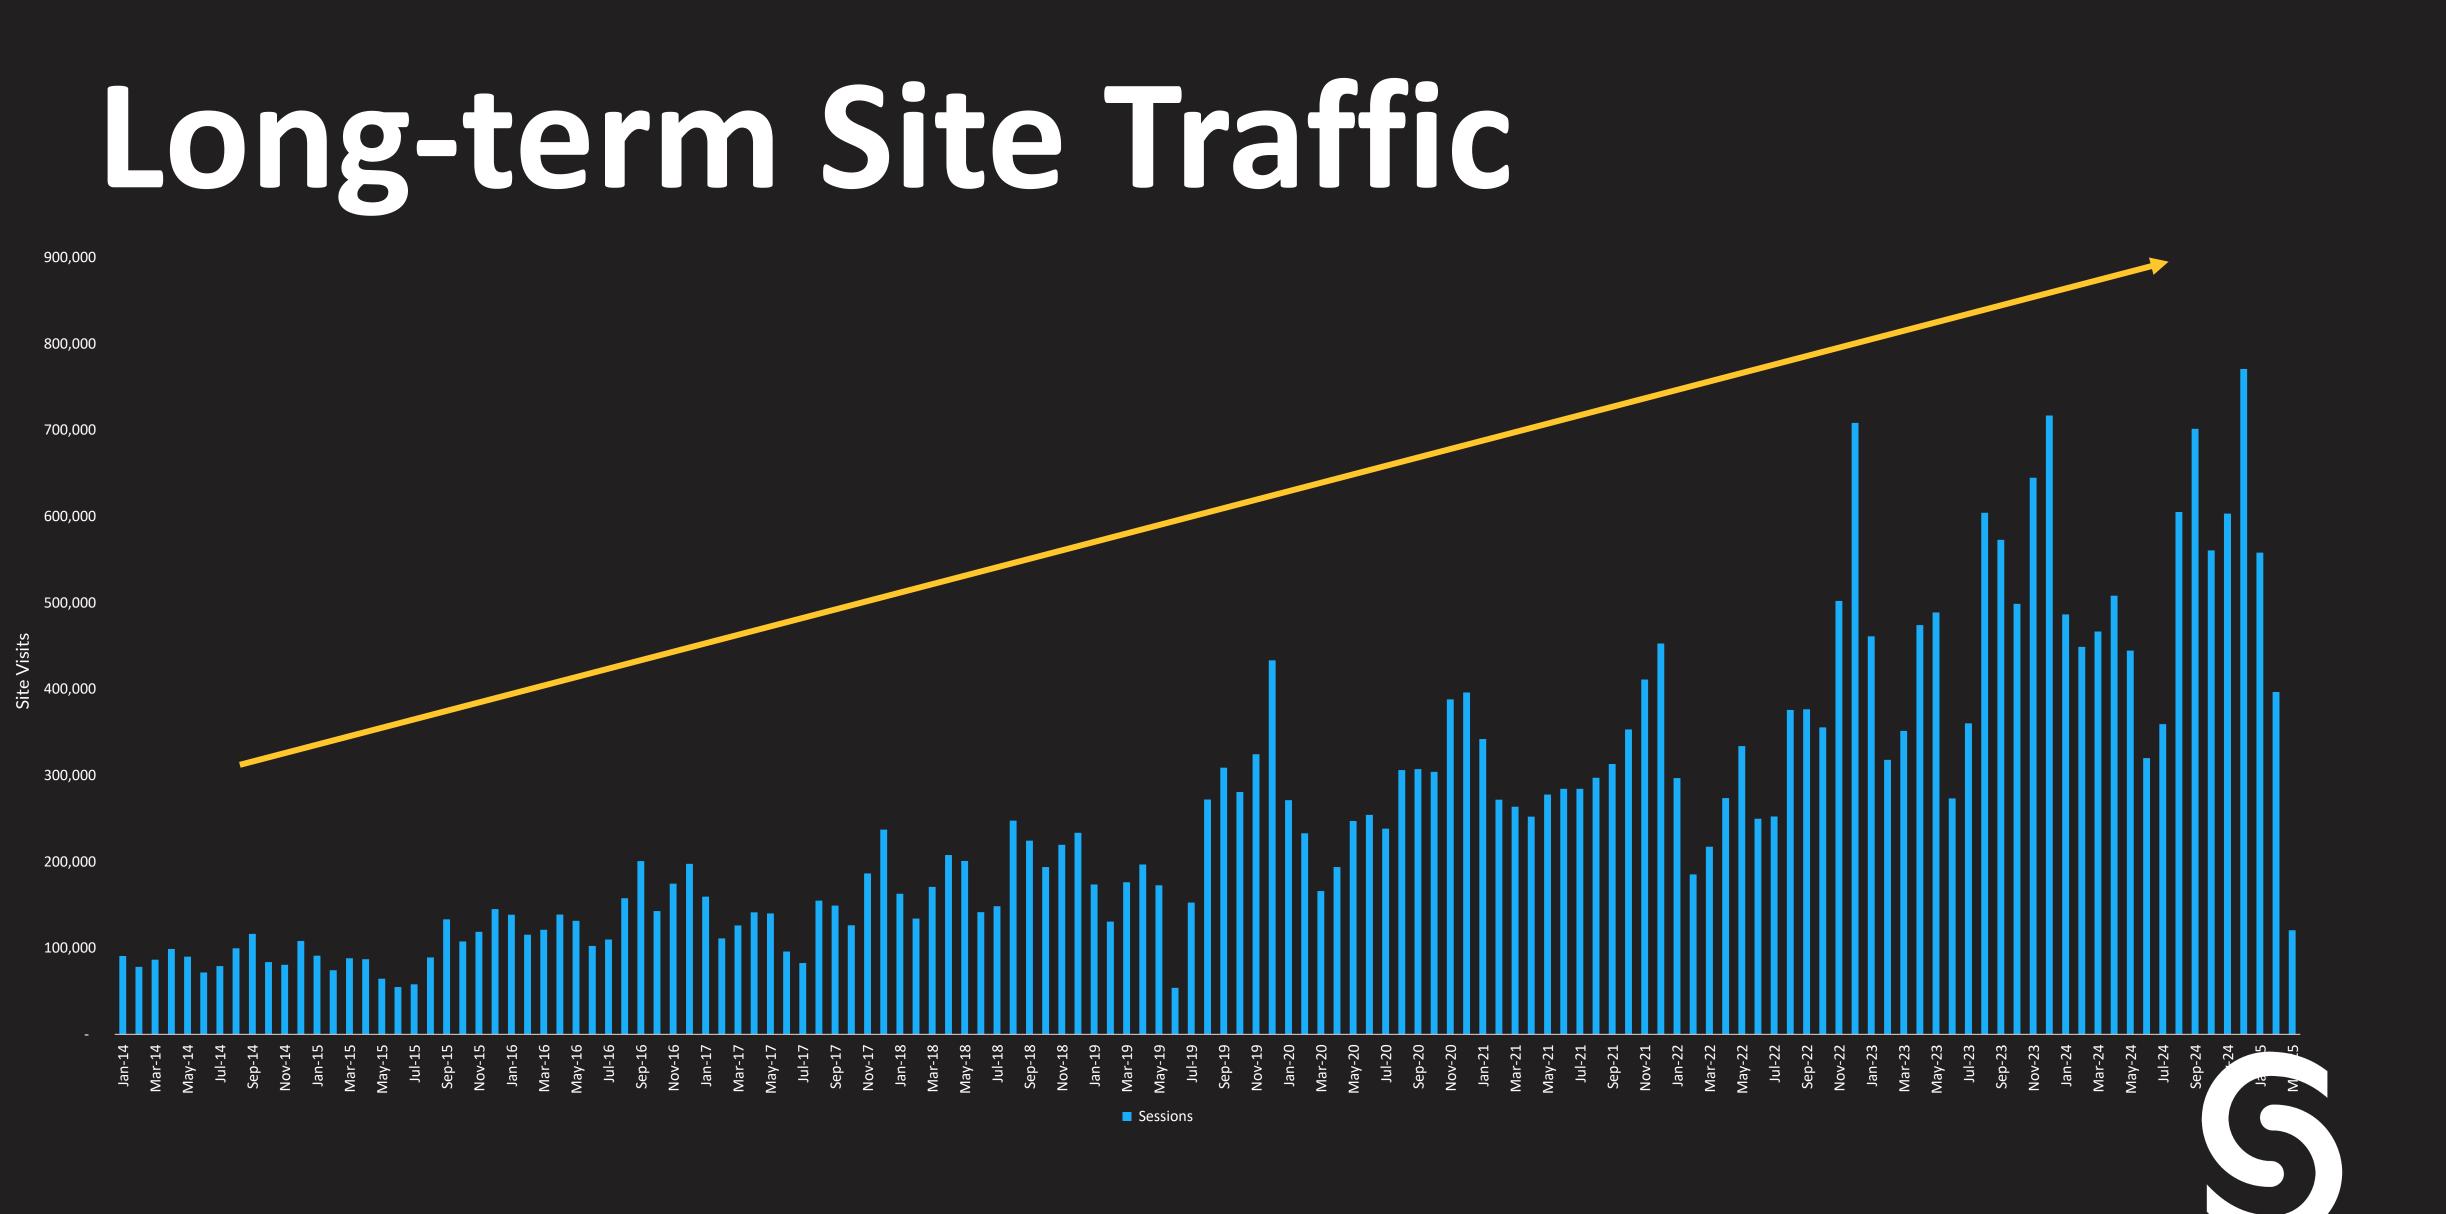

### NATIONAL WEBSITE KEY FACTS • Website launched with full e-commerce capabilities February 1,

- 2022.
- 101 stores across Canada fulfilling website orders.
- store, and can ship to home or pick up in-store.
- Incredible year over year growth of website traffic and sales.

• Customers shop for products online, see inventory at their closest

### 2024 WEBSITEST ATS

🔒 sourceforsports.ca — Private

### 6.3M UNIQUE VISITORS +9% YOY

### 45K+ ONLINE ORDERS

Data collected from Google Analytics.

Data collected from Google Analytics.

Data collected from Google Analytics.