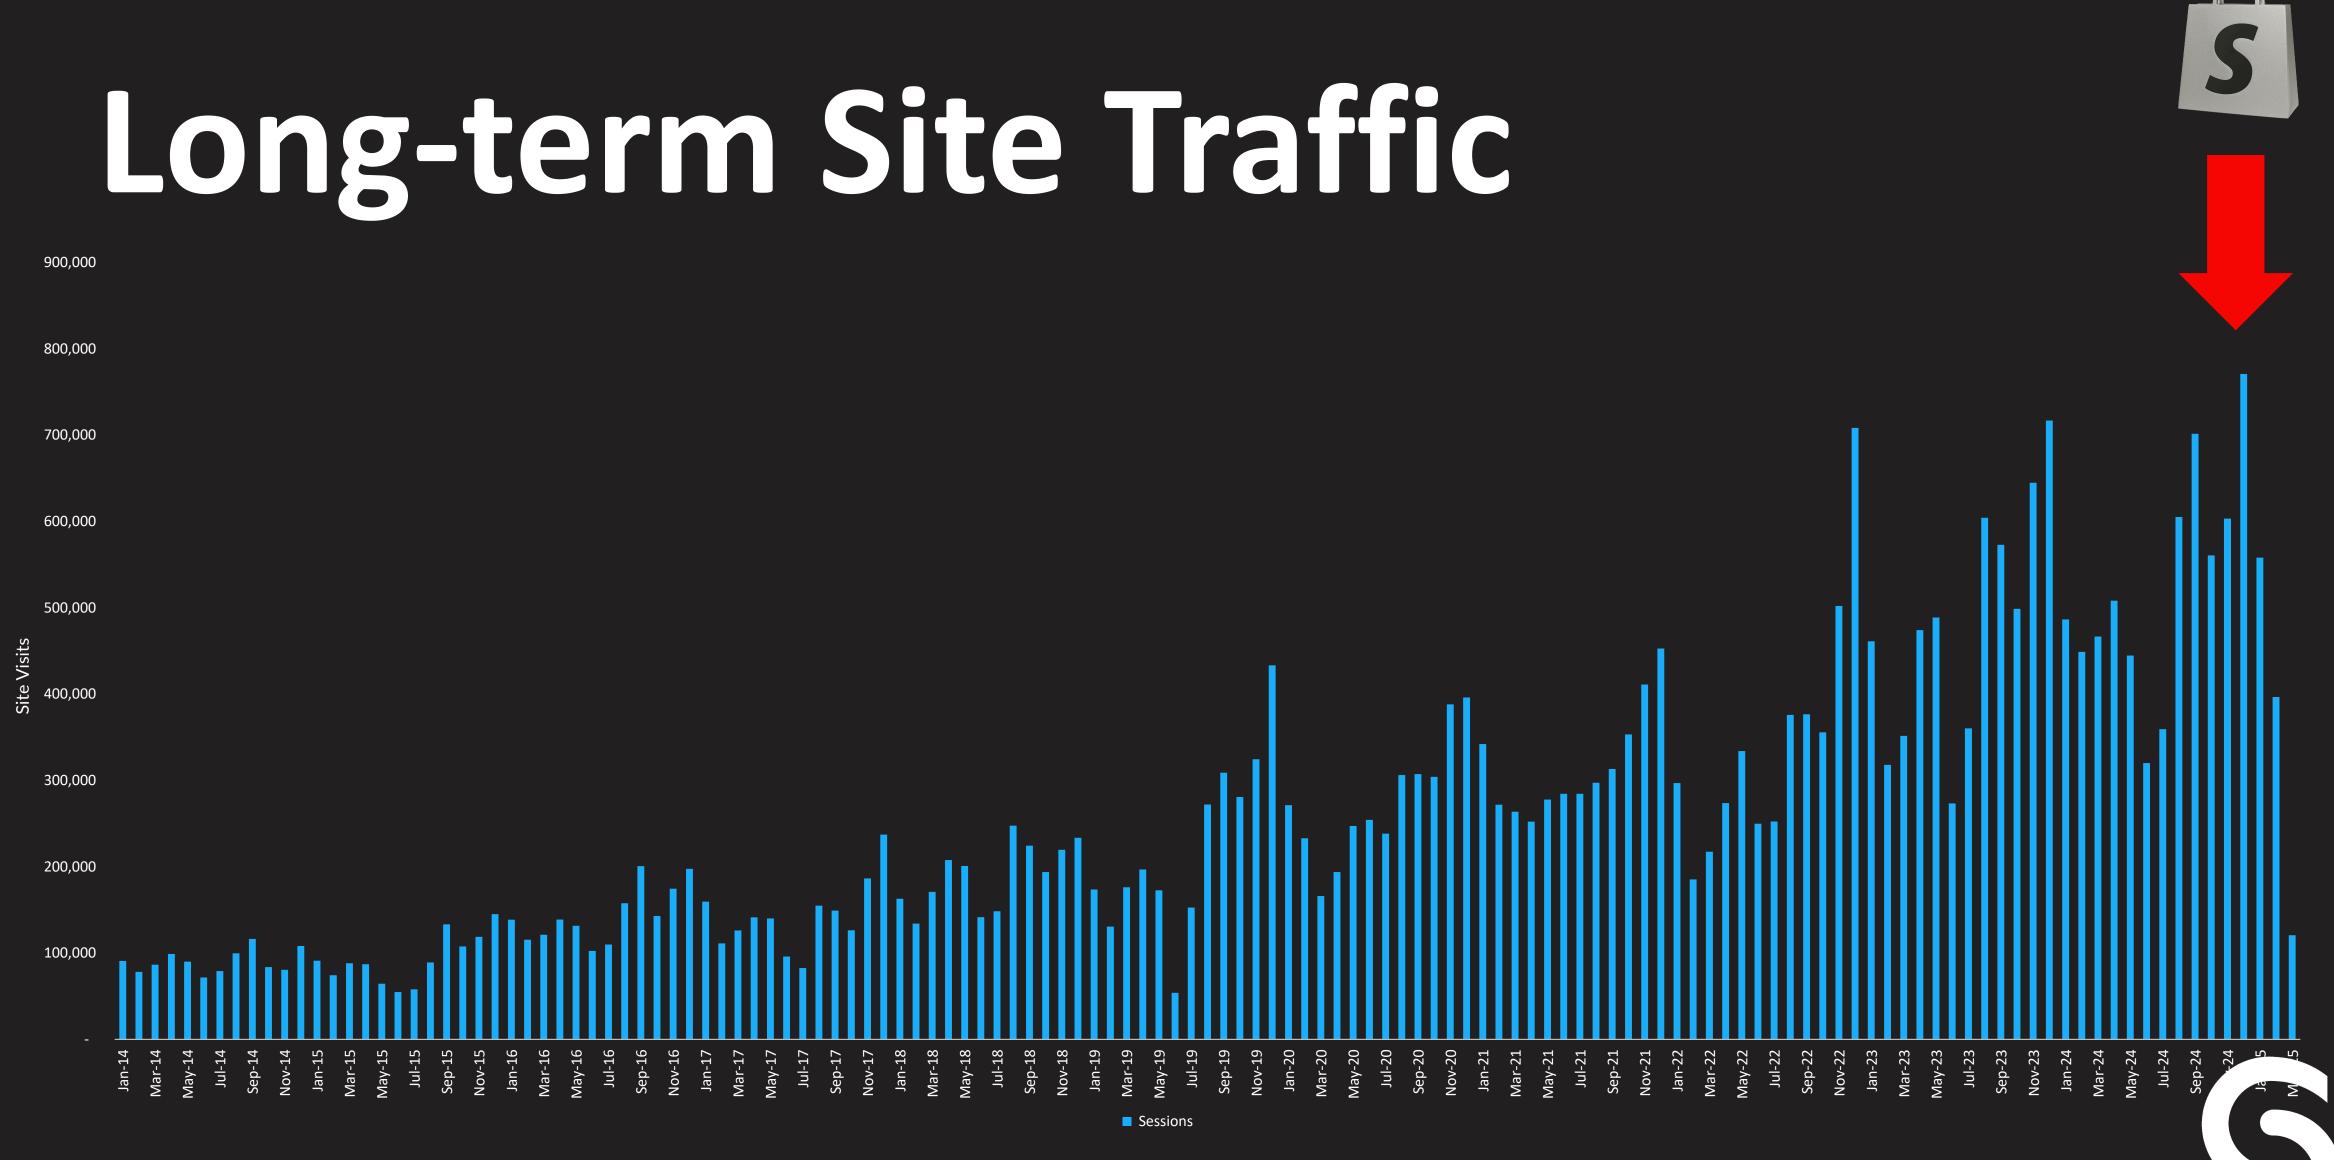

### NATIONAL WEBSITE KEY FACTS • Website launched with full e-commerce capabilities February 1,

- 2022.
- 101 stores across Canada fulfilling website orders.
- store, and can ship to home or pick up in-store.
- Incredible year over year growth of website traffic and sales.

• Customers shop for products online, see inventory at their closest

### 2024 WEBSITEST ATS

🔒 sourceforsports.ca — Private

### 6.3M UNIQUE VISITORS +9% YOY

### 45K+ ONLINE ORDERS

Data collected from Google Analytics.

Data collected from Google Analytics.

Data collected from Google Analytics.