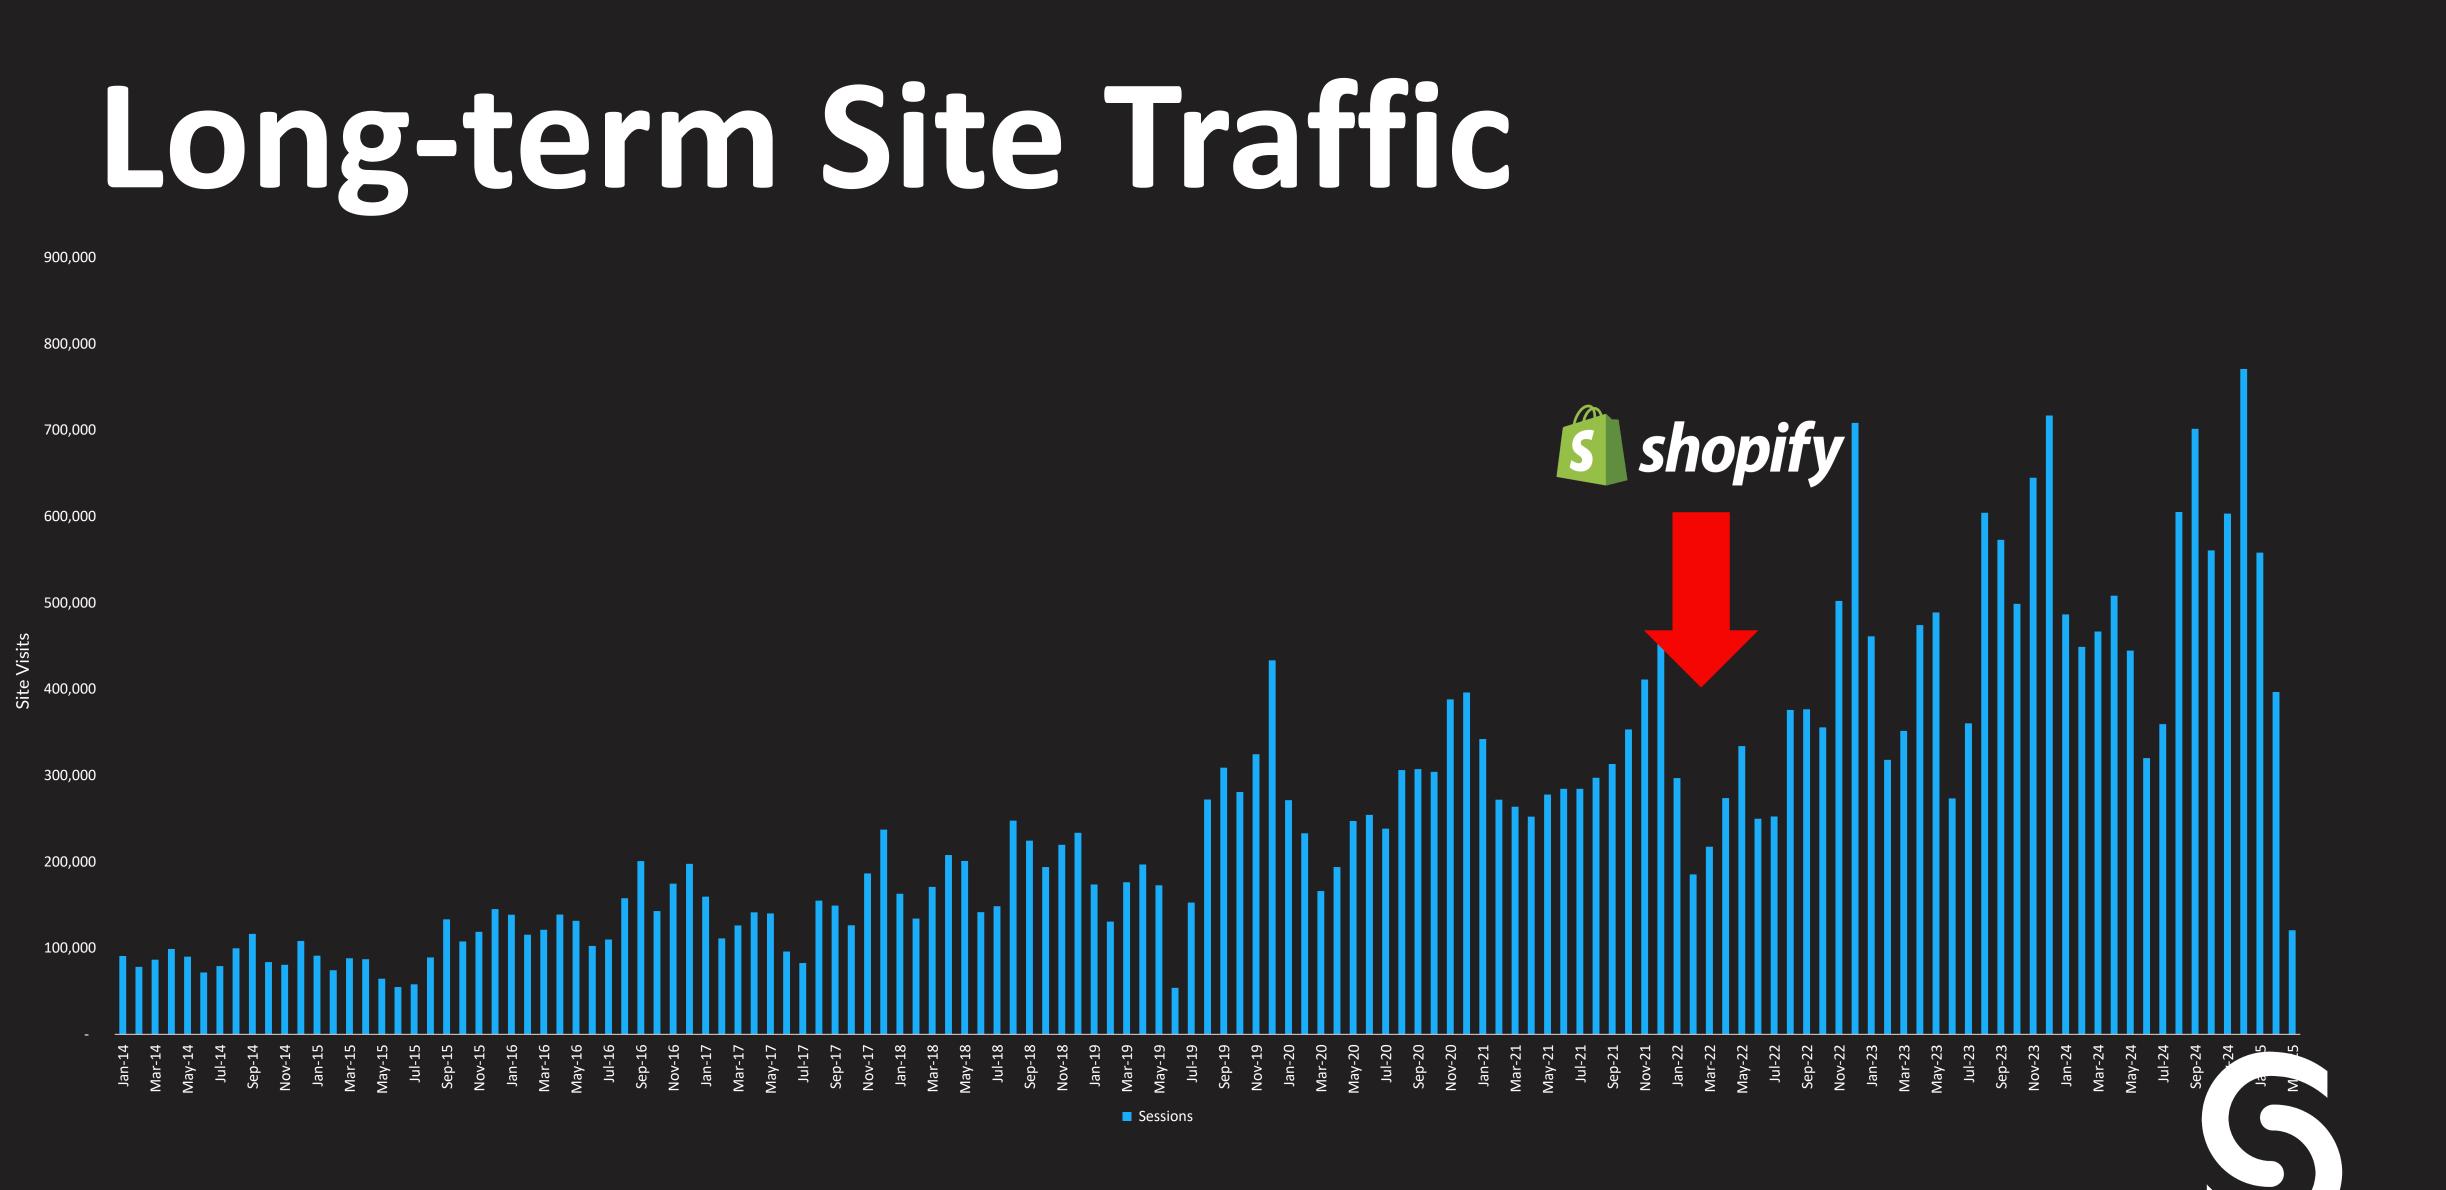

### NATIONAL WEBSITE KEY FACTS • Website launched with full e-commerce capabilities February 1,

- 2022.
- 101 stores across Canada fulfilling website orders.
- store, and can ship to home or pick up in-store.
- Incredible year over year growth of website traffic and sales.

• Customers shop for products online, see inventory at their closest

### 2024 WEBSITEST ATS

🔒 sourceforsports.ca — Private

### 6.3M UNIQUE VISITORS +9% YOY

### 45K+ ONLINE ORDERS

Data collected from Google Analytics.

Data collected from Google Analytics.

Data collected from Google Analytics.